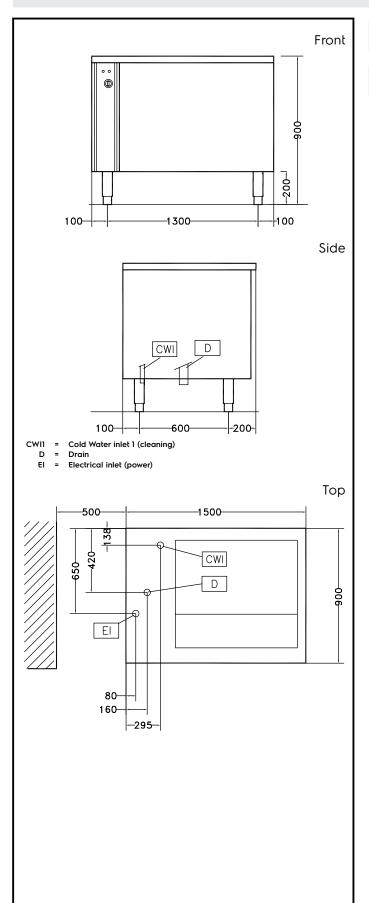

## Vegetable Washer Vegetable Washer with Tank 10/40kg

Electric
Total Watts: 1.1 kW

**Key Information:** 

External dimensions, Width: 1500 mm
External dimensions, Depth: 900 mm
External dimensions, Height: 850 mm
Shipping weight: 196 kg
Usable well capacity: 300 lt
Load per cycle - light
vegetables: 10 kg
Load per cycle - heavy
vegetables: 40 kg