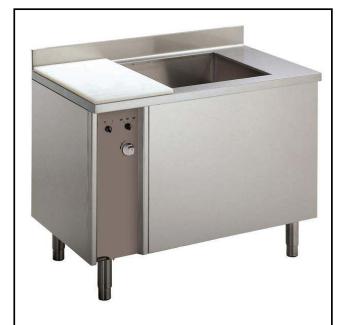

### Vegetable Washer Vegetable Washer with Tank 10/40kg

| ITEM #  |  |  |
|---------|--|--|
| MODEL # |  |  |
| NAME #  |  |  |
|         |  |  |
| SIS #   |  |  |
| AIA #   |  |  |

660033 (LV300)

Vegetable Washer with Tank Kg 10-40 - 300 liter well

#### Item No.

Made from 304 AISI stainless steel. Work area in non-toxic material.

Double inclined well bottom to allow automatic cleaning. Perforated stainless steel base filter easily removable; overflow and filter in 304 AISI stainless steel. Height-adjustable feet. Washing system by water vortex; automatic water filling. Well capacity: 300 lt. Load per cycle: 10 kg (light vegetables); 40 kg (heavy vegetables). Cycle duration: 2-3 min.

### **Main Features**

- Work area in non-toxic material compatible with the use of food.
- Double inclined well bottom to allow automatic cleaning of the unit.
- Washing well shaped to achieve an efficient water vortex.
- "Soft-action" manual ball valve regulates the wash water loading and pressure.
- Water inlet to unit via a solenoid valve.
- Simple control panel with a well drainage switch and knob to regulate recirculating water intensity.
- Cycle duration of 2 to 3 minutes.
- Mounted on adjustable stainless steel legs.
- IP25 protection against water jets, solid objects and small animals (larger than 6 mm).

### Construction

- 304 AISI stainless steel construction throughout.
- Wells to have a capacity of 10 kg of light vegetables or 40 kg of heavy vegetables per cycle.